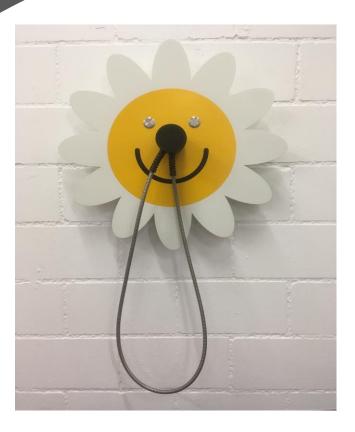

## Listening Station "Blümchen"

The "listening experience" Blümchen is our answer to many customer inquiries for childfriendly listening audio stations. The robust one-hand headphone is held with a magnet on the "nose" and can be safely returned to its starting position. When you lift the handset, the desired audio file starts automatically. The two built-in control buttons (stainless steel) enable the navigation through the different audio files. The play sequence can be customized with a playlist. On request we build your own customized listening station.

The listening station Blümchen invites to stay and impart knowledge. It can be used for the following application: Waiting rooms, adventure parks, exhibitions, museums, playschool, kindergarten, nursery, etc.

Part Number Music Format Navigation Memory Volume Control Autostart-Function Armored Cable Length Power Dimensions Accessories CRY-HS-BLUM MP3, WAV 2 Control Buttons (Stainless Steel) SDHC Memory Card or USB Stick Potentiometer built-in magnet switch 1.25 m 12 VDC (ext. PSU 100-240 VAC) 480 x 480 x 38 mm (W/H/D) Wall Bracket, Power Supply