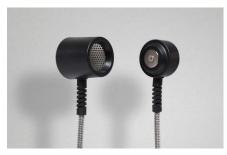

## Listening Station "Blümchen"

The "listening experience" Blümchen is our answer to many customer inquiries for childfriendly listening audio stations. The robust one-hand headphone is held with a magnet on the "nose" and can be safely returned to its starting position. When you lift the handset, the desired audio file starts automatically. The two built-in control buttons (stainless steel) enable the navigation through the different audio files. The play sequence can be customized with a playlist. On request we build your own customized listening station.

Part Number Music Format Navigation Memory Volume Control Autostart-Function Armored Cable Length Power Dimensions Accessories CRY-HS-BLUM MP3, WAV 2 Control Buttons (Stainless Steel) SDHC Memory Card or USB Stick Potentiometer built-in magnet switch 1.25 m 12 VDC (ext. PSU 100-240 VAC) 480 x 480 x 38 mm (W/H/D) Wall Bracket, Power Supply